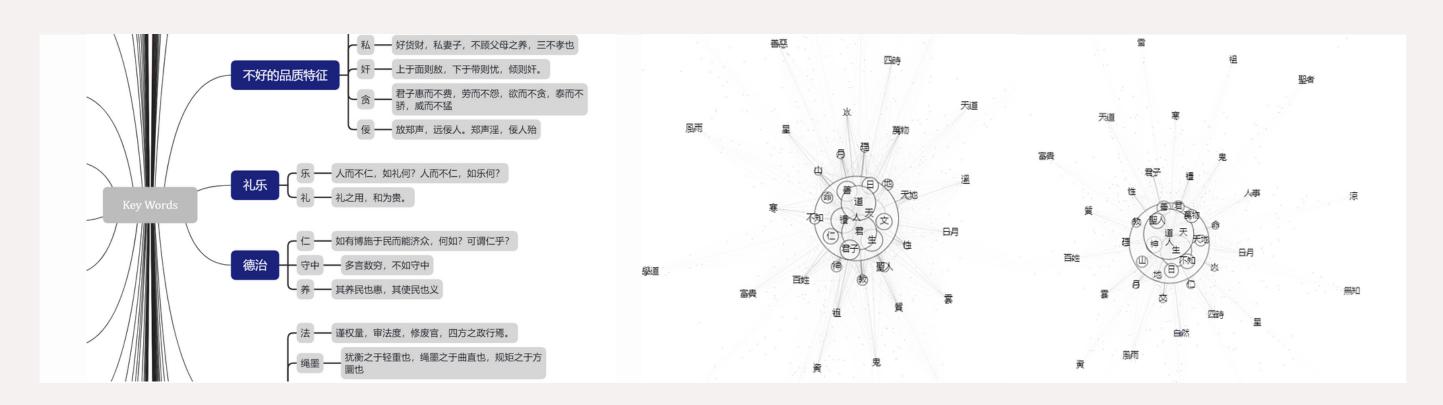

# An Alternative View of Classical Chinese Philosophy:

# A Computational Approach to The Themes and Writing Styles Across Schools

Co-PIs: James Miller & Charles Chang | Student Leader & Project Manager: Junyi Tao Distant Reading: Youzhang He, Xiaoyin Chen | Close Reading: Miechen Liu, Jiaming Li

The project aims to capture features of classical Chinese philosophical schools of the pre-Qin era that have been overlooked in the traditional paradigm of close reading while can be best informed by modern computational methods.

## CLOSE READING



# DISTANT READING



#### Keywords and Themes

|                      |                     | 天     | 地     | 人      | 性    | 仁     | 禮     | 文     | 質    | 生     | 資    |
|----------------------|---------------------|-------|-------|--------|------|-------|-------|-------|------|-------|------|
| school_name          | book_name           |       |       |        |      |       |       |       |      |       |      |
| confucianism         | analects            | 26.0  | 3.0   | 219.0  | 2.0  | 109.0 | 75.0  | 36.0  | 8.0  | 20.0  | 0.0  |
|                      | mengzi              | 117.0 | 42.0  | 587.0  | 37.0 | 157.0 | 68.0  | 49.0  | 3.0  | 52.0  | 2.0  |
|                      | liji                | 461.0 | 94.0  | 1120.0 | 23.0 | 127.0 | 736.0 | 133.0 | 40.0 | 139.0 | 9.0  |
|