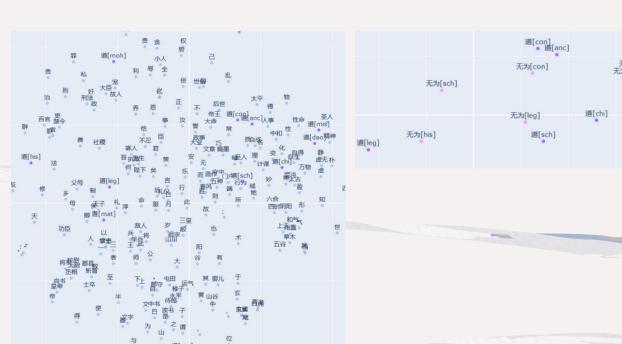

.0   | 0.0  | 10.0  | 2.0  |
|                      |                     |       |       |        |      |       |       |       |      |       |      |
| etymology            | fang-yan            | 2.0   | 1.0   | 24.0   | 0.0  | 0.0   | 0.0   | 3.0   | 0.0  | 8.0   | 0.0  |
| chinese-<br>medicine | huangdi-<br>neijing | 589.0 | 291.0 | 975.0  | 14.0 | 23.0  | 2.0   | 9.0   | 7.0  | 663.0 | 10.0 |
|                      | nan-jing            | 2.0   | 2.0   | 52.0   | 0.0  | 0.0   | 0.0   | 0.0   | 0.0  | 36.0  | 0.0  |
|                      | shang-han-<br>lun   | 3.0   | 2.0   | 192.0  | 1.0  | 10.0  | 0.0   | 0.0   | 0.0  | 71.0  | 0.0  |
|                      | jinkui-yaolue       | 8.0   | 22.0  | 264.0  | 2.0  | 15.0  | 0.0   | 2.0   | 0.0  | 59.0  | 0.0  |

### Word Embedding



#### CONTEXTUAL EMBEDDING