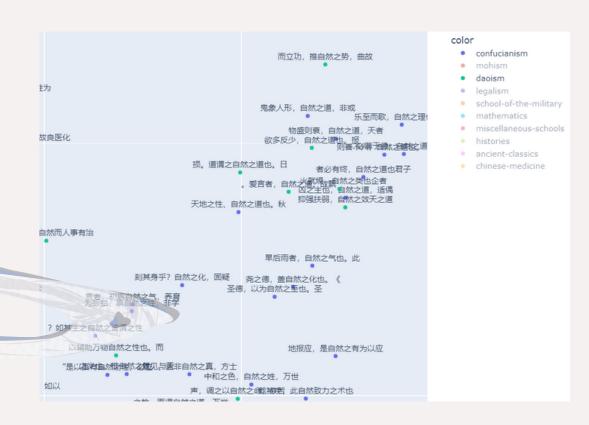

|                      |                     |       |       |        |      |       |       |       |      |       |      |
| etymology            | fang-yan            | 2.0   | 1.0   | 24.0   | 0.0  | 0.0   | 0.0   | 3.0   | 0.0  | 8.0   | 0.0  |
| chinese-<br>medicine | huangdi-<br>neijing | 589.0 | 291.0 | 975.0  | 14.0 | 23.0  | 2.0   | 9.0   | 7.0  | 663.0 | 10.0 |
|                      | nan-jing            | 2.0   | 2.0   | 52.0   | 0.0  | 0.0   | 0.0   | 0.0   | 0.0  | 36.0  | 0.0  |
|                      | shang-han-<br>lun   | 3.0   | 2.0   | 192.0  | 1.0  | 10.0  | 0.0   | 0.0   | 0.0  | 71.0  | 0.0  |
|                      | jinkui-yaolue       | 8.0   | 22.0  | 264.0  | 2.0  | 15.0  | 0.0   | 2.0   | 0.0  | 59.0  | 0.0  |

### Word Embedding



#### CONTEXTUAL EMBEDDING