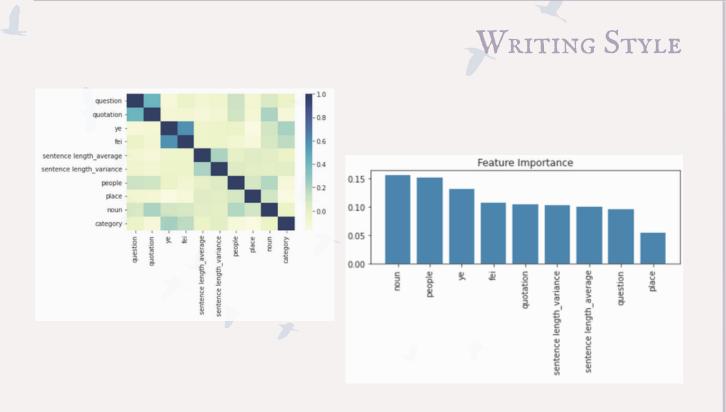

#### Keywords and Themes

|                      |                     | 天     | 地     | 人      | 性    | 仁     | 禮     | 文     | 質    | 生     | 資    |
|----------------------|---------------------|-------|-------|--------|------|-------|-------|-------|------|-------|------|
| school_name          | book_name           |       |       |        |      |       |       |       |      |       |      |
| confucianism         | analects            | 26.0  | 3.0   | 219.0  | 2.0  | 109.0 | 75.0  | 36.0  | 8.0  | 20.0  | 0.0  |
|                      | mengzi              | 117.0 | 42.0  | 587.0  | 37.0 | 157.0 | 68.0  | 49.0  | 3.0  | 52.0  | 2.0  |
|                      | liji                | 461.0 | 94.0  | 1120.0 | 23.0 | 127.0 | 736.0 | 133.0 | 40.0 | 139.0 | 9.0  |
|                      | xunzi               | 186.0 | 72.0  | 1238.0 | 97.0 | 128.0 | 341.0 | 126.0 | 15.0 | 220.0 | 7.0  |
|                      | xiao-jing           | 9.0   | 4.0   | 28.0   | 3.0  | 0.0   | 6.0   | 2.0   | 0.0  | 10.0  | 2.0  |
|                      |                     |       |       |        |      |       |       |       |      |       |      |
| etymology            | fang-yan            | 2.0   | 1.0   | 24.0   | 0.0  | 0.0   | 0.0   | 3.0   | 0.0  | 8.0   | 0.0  |
| chinese-<br>medicine | huangdi-<br>neijing | 589.0 | 291.0 | 975.0  | 14.0 | 23.0  | 2.0   | 9.0   | 7.0  | 663.0 | 10.0 |
|                      | nan-jing            | 2.0   | 2.0   | 52.0   | 0.0  | 0.0   | 0.0   | 0.0   | 0.0  | 36.0  | 0.0  |
|                      | shang-han-<br>lun   | 3.0   | 2.0   | 192.0  | 1.0  | 10.0  | 0.0   | 0.0   | 0.0  | 71.0  | 0.0  |
|                      | jinkui-yaolue       | 8.0   | 22.0  | 264.0  | 2.0  | 15.0  | 0.0   | 2.0   | 0.0  | 59.0  | 0.0  |